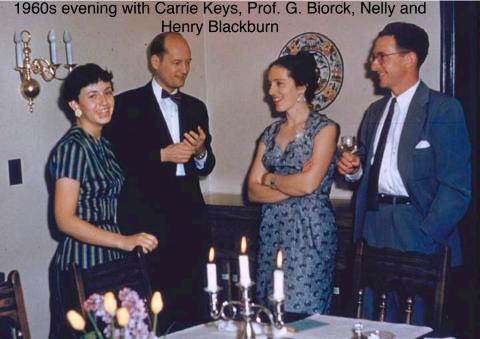

#### 1959:

Dec.18: faculty, visiting fellows, and staff with spouses and family, including Taylors, Grandes, Blackburns, Kihlbergs, Hartels, Simonsons, Schulzes, Fosters, Hansens, Walt Carlson, Rowells, Puchners, Gilbertsons, Ed Leuthold, Andre and Magda Trocme!, Margaret Lindgren, Ancel's secretary.