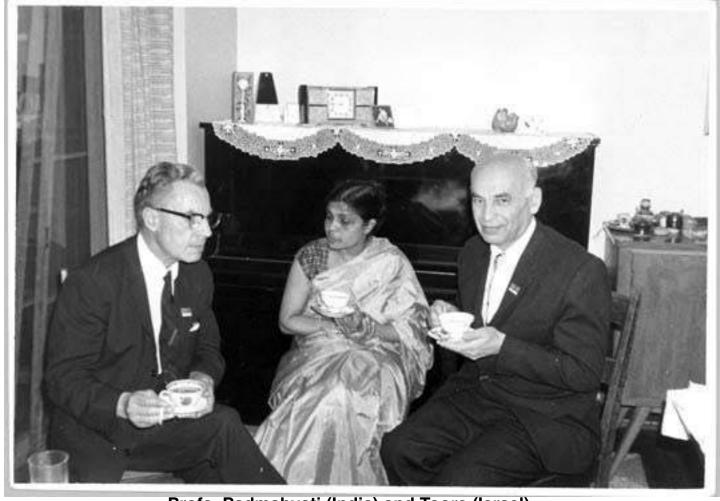

#### 1961:

Jan. 25: Guest S. Padmavati with Taylors, Blackburns, Frantzes

Jan. 27: Grandes, Klepetars, Carrie and Julian

Feb. 17: Local ladies night: Reeder, Talmage, Knudson, Benz

Mar. 18: Guests the Joseph Berksons from Mayo Clinic with international fellows Moris, Proja, Chlouverakis, Blomquist, and Nedra.